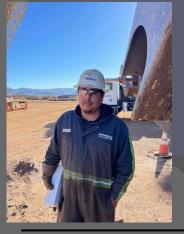

WHILE TIM WAS IN ARIZONA WORKING HIS INSPECTION JOB HE MET WOODROW. HE HAD AN INTIAL CONVERSATION ABOUT JESUS' LOVE FOR US AND WHAT SALVATION REALLY MEANS, WOODROW LEFT THAT CONVERSATION AND STATED THAT HE HAD A LOT TO THINK ABOUT. AT 9 AM THE NEXT MORNING WOODROW CAME TO FIND TIM WITH A SINGLE QUESTION "HOW DO I GET SAVED?". IT WAS THEN THAT THEY PRAYED AND HE ASKE D JESUS INTO HIS HEART AND BE LORD AND SAVIOR OF HIS LIFE!