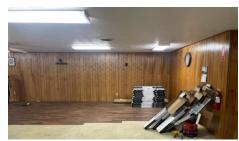

We assisted Sulphur Springs Missionary Baptist Church in Mt Enterprise, TX by installing 1,600 sq ft. of flooring in their fellowship hall. We will be returning to complete both bathrooms and place quarter round strips to complete the job. We are so thankful for our Brothers and Sisters in this local church. We were able to get this portion done before their Revival that took place a week after!